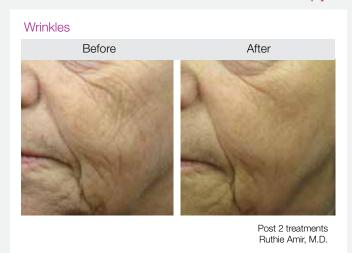

venation in as little as a single treatment.

Sublime uses the elos combination of safe and effective levels of infrared light and bi-polar radiofrequency energies to remodel the deep dermal layer of the skin by stimulating new collagen growth.

- Improvement of wrinkles and skin irregularities
- Smoother skin appearance
- Based on safe and effective elos technology a combination of energies that stimulates new collagen growth

Sublative fractionated bi-polar radiofrequency technology places the heat energy effectively into the upper dermis where it can produce a significant increase in collagen with minimal epidermal disruption.

- · Improvement of textual irregularities, acne scars and striae
- Treat facial wrinkles
- Use on ALL skin types

### Sublime and Sublative Combination Therapy



# Wrinkles Before After Post 1 treatment Brian Biesman, MD

### Sublime





### Sublative





"In my experience, when treating patients with eTwo the results I see in Skin texture and luminosity are consistently impressive."

# eTwo Visible Improvement in as Little as a Single Treatment

Now eTwo has enhanced energy and a combined Sublative and Sublime treatment protocol for complete rejuvenation in fewer sessions.



Sublime Applicator

Sublative RF Applicator

### The Technology of Sublime and Sublative

### Sublime & Sublative: The Versatile Advantage

Sublime uses the elos combination of IR and Bi-Polar RF to provide controlled deep dermal heating. This predictable heating of the deep dermis both stimulates and shortens aged collagen fibers, resulting in the immediate and long term