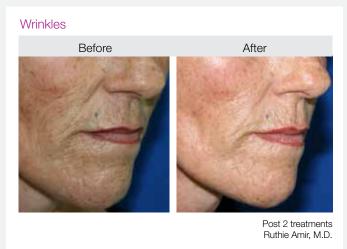

tion of safe and effective levels of infrared light and bi-polar radiofrequency energies to remodel the deep dermal layer of the skin by stimulating new collagen growth.

- Improvement of wrinkles and skin irregularities
- Smoother skin appearance
- Based on safe and effective elos technology a combination of energies that stimulates new collagen growth

Sublative fractionated bi-polar radiofrequency technology places the heat energy effectively into the upper dermis where it can produce a significant increase in collagen with minimal epidermal disruption.

- · Improvement of textual irregularities, acne scars and striae
- Treat facial wrinkles
- Use on ALL skin types

### Sublime and Sublative Combination Therapy



# Wrinkles Before After Post 1 treatment Brian Biesman, MD

### Sublime





### Sublative





"In my experience, when treating patients with eTwo the results I see in Skin texture and luminosity are consistently impressive."

# eTwo Visible Improvement in as Little as a Single Treatment

Now eTwo has enhanced energy and a combined Sublative and Sublime treatment protocol for complete rejuvenation in fewer sessions.



Sublime Applicator

Sublative RF Applicator

### The Technology of Sublime and Sublative

### Sublime & Sublative: The Versatile Advantage

Sublime uses the elos combination of IR and Bi-Polar RF to provide controlled deep dermal heating. This predictable heating of the deep dermis both stimulates and shortens aged collagen fibers, resulting in the immediate and long term improvement of wrinkles and facial contour.

The unique Sublative ergonomi