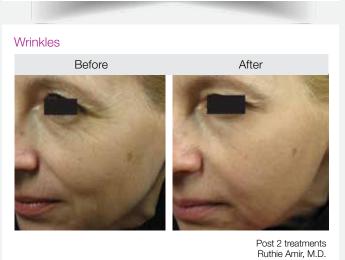

on of safe and effective levels of infrared light and bi-polar radiofrequency energies to remodel the deep dermal layer of the skin by stimulating new collagen growth.

- Improvement of wrinkles and skin irregularities
- Smoother skin appearance
- Based on safe and effective elos technology a combination of energies that stimulates new collagen growth

Sublative fractionated bi-polar radiofrequency technology places the heat energy effectively into the upper dermis where it can produce a significant increase in collagen with minimal epidermal disruption.

- · Improvement of textual irregularities, acne scars and striae
- Treat facial wrinkles
- Use on ALL skin types

### Sublime and Sublative Combination Therapy



# Wrinkles Before After Post 1 treatment Brian Biesman, MD

### Sublime





### Sublative





"In my experience, when treating patients with eTwo the results I see in Skin texture and luminosity are consistently impressive."

# eTwo Visible Improvement in as Little as a Single Treatment

Now eTwo has enhanced energy and a combined Sublative and Sublime treatment protocol for complete rejuvenation in fewer sessions.



Sublime Applicator

Sublative RF Applicator

### The Technology of Sublime and Sublative

### Sublime & Sublative: The Versatile Advantage

Sublime uses the elos combination of IR and Bi-Polar RF to provide controlled deep dermal heating. This predictable heating of the deep dermis both stimulates and shortens aged collagen fibers, resulting in the immediate and long term improvement of wrinkles and facial contour.

The unique Sublative ergonomic