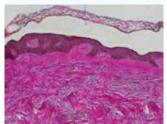

#### The Science of Sublative

Histology showing single electrode immediate Sublative impact

Histology showing rapid healing and strong dermal remodeling only 4 days post a single treatment