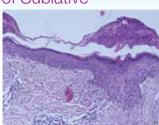

#### The Science of Sublative

Histology showing single electrode immediate Sublative impact

Histology showing rapid healing and strong dermal remodeling only 4 days post a single treatment