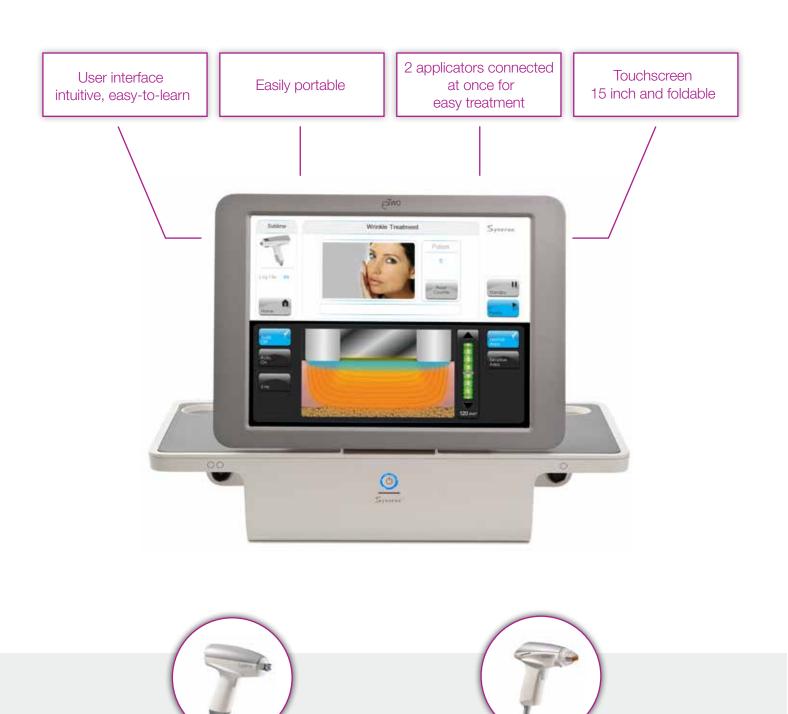

# eTwo Visible Improvement in as Little as a Single Treatment

Now eTwo has enhanced energy and a combined Sublative and Sublime treatment protocol for complete rejuvenation in fewer sessions.

Sublime Applicator

### eTwo System - A Smart Choice

- 1. Intelligent Feedback System provides real time information on skin condition, impedance and the energy delivery of each pulse for consistency and reproducibility
- 2. Minimal downtime so patients can quickly resume their normal activities
- 3. Safe and effective for all skin types<sup>1</sup>
- 4. Quick treatments: typically up to 1 hour depending on area treated in combined Sublative and Sublime protocol
- 5. Short treatment protocol: Visible improvement after the first session
- 6. Lightweight, compact device that easily transports between locations