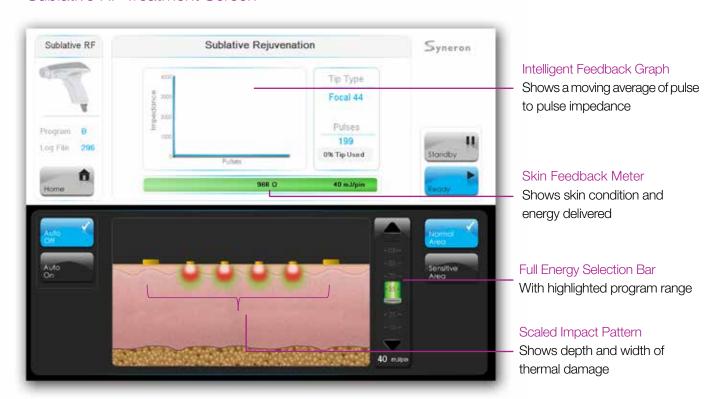

### Sublative RF Treatment Screen

### eTwo System - A Smart Choice

- 1. Intelligent Feedback System provides real time information on skin condition, impedance and the energy delivery of each pulse for consistency and reproducibility
- 2. Minimal downtime so patients can quickly resume their normal activities
- 3. Safe and effective for all skin types<sup>1</sup>
- 4. Quick treatments: typically up to 1 hour depending on area treated in combined Sublative and Sublime protocol
- 5. Short treatment protocol: Visible improvement after the first session
- 6. Lightweight, compact device that easily transports between locations