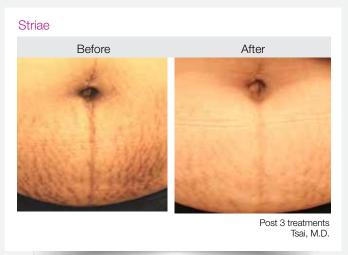

- · Improvement of textual irregularities, acne scars and striae
- Treat facial wrinkles
- Use on ALL skin types

# Sublative RF™

Multiple Treatment Options, Exceptional Results - Dramatically improve texture, tone, wrinkles, acne scars and striae.1