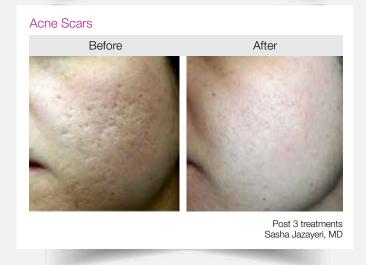

- · Improvement of textual irregularities, acne scars and striae
- Treat facial wrinkles
- Use on ALL skin types

# Sublative RF™

Multiple Treatment Options, Exceptional Results - Dramatically improve texture, tone, wrinkles, acne scars and striae.1